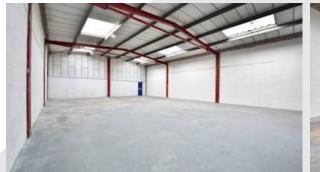

#### Description

Bordesley Green Trading Estate offers 31 industrial units suitable for a range of uses such as trade counter, storage, manufacturing and engineering. The units have three-phase electricity with a minimum 80 amps per phase, water and electric roller shutter door. The buildings are of steel portal frame construction with part brick profile clad elevations, concrete floors, and a minimum working height of 5.5 m. The estate has 24-hour access and CCTV. Photos provided of a similar unit.