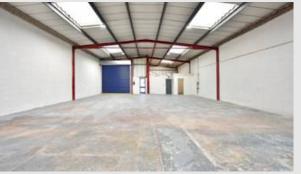

#### Description

Bordesley Green Trading Estate offers 31 industrial units suitable for a range of uses such as trade counter, storage, manufacturing and engineering. The units have three-phase electricity with a minimum 80 amps per phase, water and electric roller shutter door. The buildings are of steel portal frame construction with part brick profile clad elevations, concrete floors, and a minimum working height of 5.5 m. The estate has 24-hour access and CCTV. Photos provided of a similar unit.