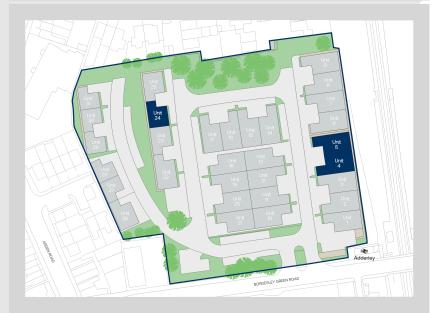

### Accommodation:

| Unit    | Property Type | Size (sq ft) | Availability | Rent       |
|---------|---------------|--------------|--------------|------------|
| Unit 4  | Warehouse     | 2,413        | Immediately  | £2,160 PCM |
| Unit 5  | Warehouse     | 2,419        | Immediately  | £2,115 PCM |
| Unit 24 | Warehouse     | 1,756        | 01/08/2025   | £1,610 PCM |
| Total   |               | 6,588        |              |            |