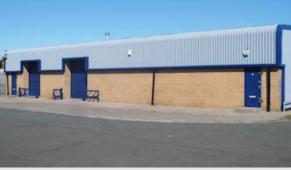

# Description

Ideal for a small business, this single-storey unit is of steel portal frame construction with brick, block and steel sheet walls and steel sheet roof, which incorporates roof lights. There is three-phase electricity, WC facilities, and a roller shutter door leading to the loading area outside.