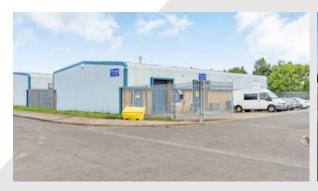

# Description

Ideal for a small business, this single-storey unit is of steel portal frame construction with brick, block and steel sheet walls and steel sheet roof, which incorporates roof lights. There is three-phase electricity, WC facilities, and a roller shutter door leading to the loading area outside.