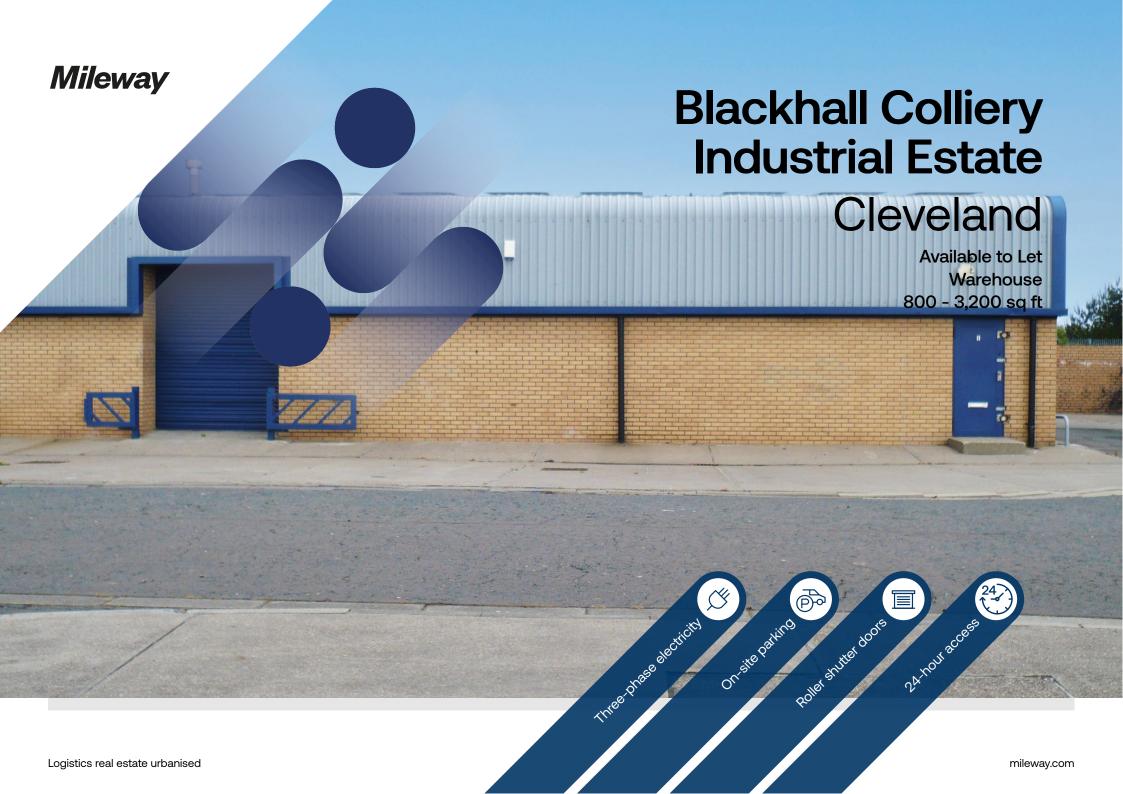

# **Blackhall Colliery Industrial Estate**

Hackworth Road Cleveland TS27 4EL

# Description

Ideal for a small business, this single-storey unit is of steel portal frame construction with brick, block and steel sheet walls and steel sheet roof, which incorporates roof lights. There is three-phase electricity, WC facilities, and a roller shutter door leading to the loading area outside.