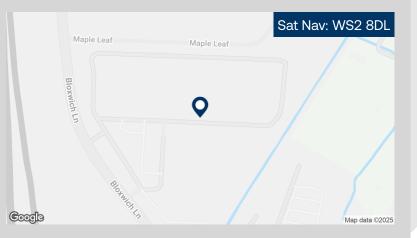

## **Bloxwich Lane Industrial Estate**

Bloxwich Industrial Estate, Bloxwich Lane Walsall WS2 8DL

#### Location

Bloxwich Industrial Estate is situated approximately 2 miles (3.2 km) north west of Walsall and occupies a strategic location less than 300m from junction 10 of the M6 motorway via the A454 Wolverhampton Road dual carriageway. The M54 and M6 Toll motorways are located 4.5 miles (7.2 km) and 6.5 miles (10.4 km) to the north respectively and the M5 motorway is located 4.2 miles (6.7 km) to the south.