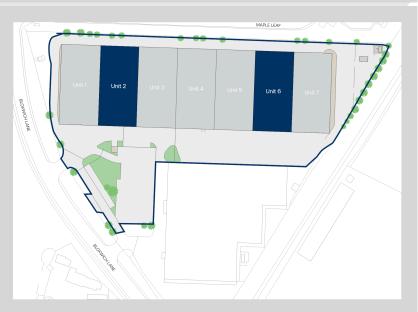

#### Description

Bloxwich Industrial Estate, provides a terrace of seven self contained modern refurbished industrial warehouses, with individual units available from 20,478 square feet. Units are of a steel frame construction with part brick/part steel elevations and pitched roofs, with a minimum internal haunch height of 5.4 metres and benefit from roller shutter door access at the front and rear within a secure well managed estate and additional communal parking.

#### Accommodation:

| Unit   | Property Type | Size (sq ft) | Availability |
|--------|---------------|--------------|--------------|
| Unit 2 | Warehouse     | 20,252       | Immediately  |
| Unit 6 | Warehouse     | 20,246       | Immediately  |
| Total  |               | 40,498       |              |