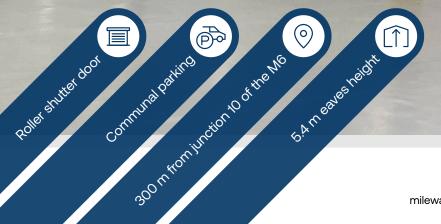

#### Description

Bloxwich Industrial Estate, provides a terrace of seven self contained modern refurbished industrial warehouses, with individual units available from 20,478 square feet. Units are of a steel frame construction with part brick/part steel elevations and pitched roofs, with a minimum internal haunch height of 5.4 metres and benefit from roller shutter door access at the front and rear within a secure well managed estate and additional communal parking.

#### Location

Bloxwich Industrial Estate is situated approximately 2 miles (3.2 km) north west of Walsall and occupies a strategic location less than 300m from junction 10 of the M6 motorway via the A454 Wolverhampton Road dual carriageway. The M54 and M6 Toll motorways are located 4.5 miles (7.2 km) and 6.5 miles (10.4 km) to the north respectively and the M5 motorway is located 4.2 miles (6.7 km) to the south.