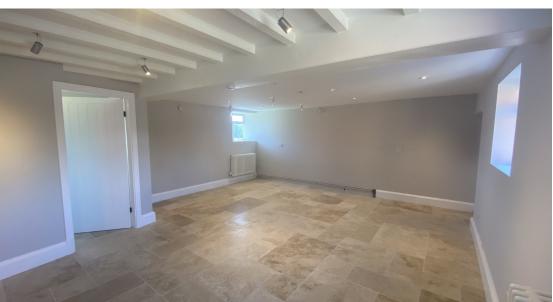

## **Description**

The property comprises converted barns in the centre of Aldford previously used as kitchen showroom and benefits from:

- Ancillary offices
- Workshop and storage
- Suitable for a variety of uses
- Parking to the front and rear

#### **Accommodation**

The property has been measured in accordance with the RICS Code of Measuring Practice (6th Edition) and comprises a Net Internal Area of:

|                       | NIA sqm | NIA sqft |
|-----------------------|---------|----------|
| Ground Floor Showroom | 85      | 915      |
| First Floor Offices   | 83.14   | 895      |
| 2x Garages            | 46.45   | 500      |
| First Floor Storage   | 85      | 915      |
| Total                 | 299.61  | 3,225    |