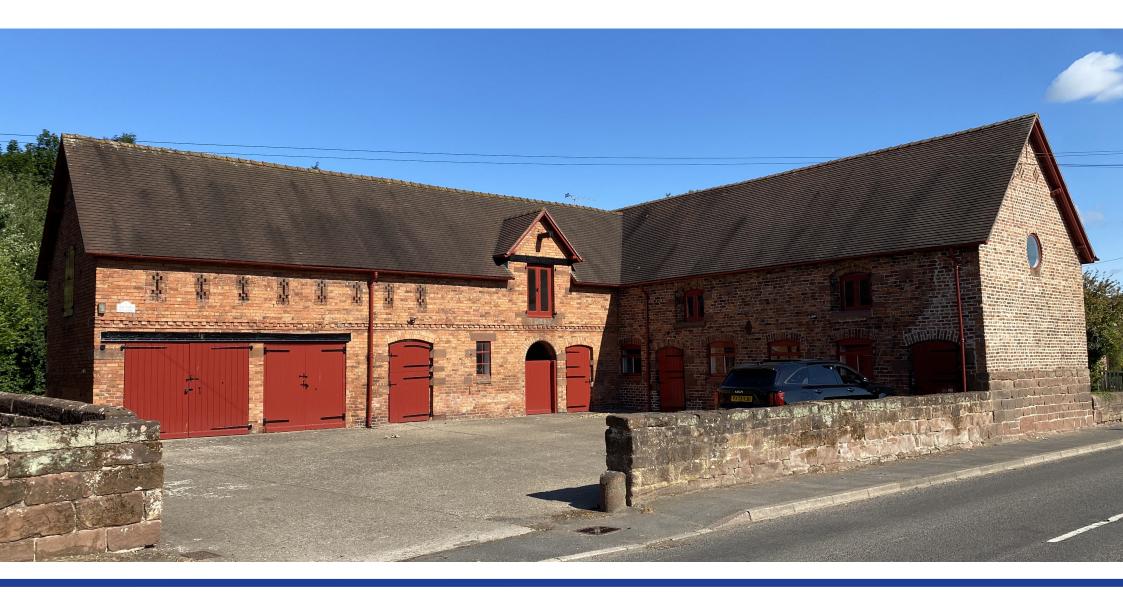

# TO LET

Oak Farm Buildings, Chester Road, Aldford, Chester, CH3 6HJ

Offices / showroom / storage 3,225 sq ft (299.61 sq m)

## **Description**

The property comprises converted barns in the centre of Aldford previously used as kitchen showroom and benefits from:

- Ancillary offices
- Workshop and storage
- Suitable for a variety of uses
- Parking to the front and rear

#### Location

The property is located in the centre of Aldford, just along from the Grosvenor Arms. Easy access to Chester and Wrexham.