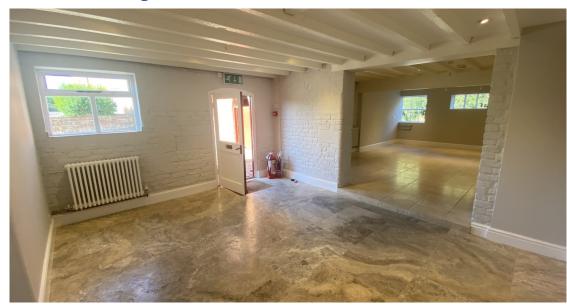

## **Description**

The property comprises converted barns in the centre of Aldford previously used as kitchen showroom and benefits from:

- Ancillary offices
- Workshop and storage
- Suitable for a variety of uses
- Parking to the front and rear

#### **Accommodation**

The property has been measured in accordance with the RICS Code of Measuring Practice (6th Edition) and comprises a Net Internal Area of:

|                       | NIA sqm | NIA sqft |
|-----------------------|---------|----------|
| Ground Floor Showroom | 85      | 915      |
| First Floor Offices   | 83.14   | 895      |
| 2x Garages            | 46.45   | 500      |
| First Floor Storage   | 85      | 915      |
| Total                 | 299.61  | 3,225    |

## **Parking**

Parking Is provided to the front and rear of the property.