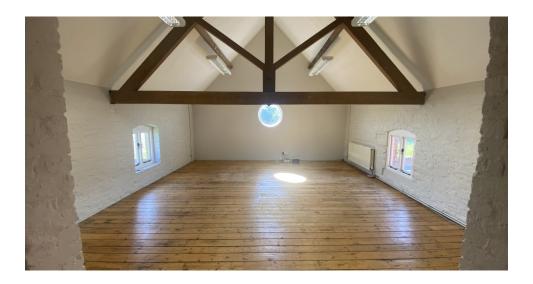

#### **Accommodation**

The property has been measured in accordance with the RICS Code of Measuring Practice (6th Edition) and comprises a Net Internal Area of:

|                       | NIA sqm | NIA sqft |
|-----------------------|---------|----------|
| Ground Floor Showroom | 85      | 915      |
| First Floor Offices   | 83.14   | 895      |
| 2x Garages            | 46.45   | 500      |
| First Floor Storage   | 85      | 915      |
| Total                 | 299.61  | 3,225    |