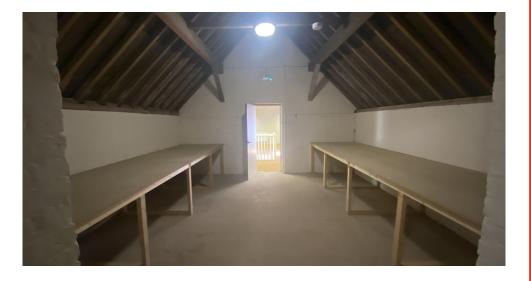

## **Description**

The property comprises converted barns in the centre of Aldford previously used as kitchen showroom and benefits from:

- Ancillary offices
- Workshop and storage
- Suitable for a variety of uses
- Parking to the front and rear

#### **Accommodation**

The property has been measured in accordance with the RICS Code of Measuring Practice (6th Edition) and comprises a Net Internal Area of:

|                       | NIA sqm | NIA sqft |
|-----------------------|---------|----------|
| Ground Floor Showroom | 85      | 915      |
| First Floor Offices   | 83.14   | 895      |
| 2x Garages            | 46.45   | 500      |
| First Floor Storage   | 85      | 915      |
| Total                 | 299.61  | 3,225    |