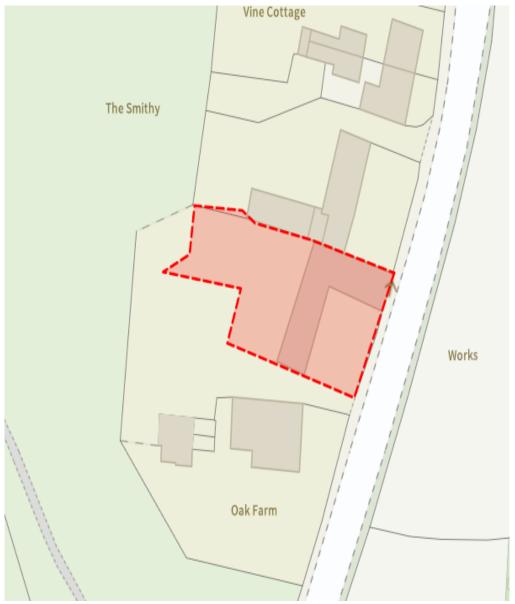

## **Description**

The property comprises converted barns in the centre of Aldford previously used as kitchen showroom and benefits from:

- Ancillary offices
- Workshop and storage
- Suitable for a variety of uses
- Parking to the front and rear

#### **Accommodation**

The property has been measured in accordance with the RICS Code of Measuring Practice (6th Edition) and comprises a Net Internal Area of:

|                       | NIA sqm | NIA sqft |
|-----------------------|---------|----------|
| Ground Floor Showroom | 85      | 915      |
| First Floor Offices   | 83.14   | 895      |
| 2x Garages            | 46.45   | 500      |
| First Floor Storage   | 85      | 915      |
| Total                 | 299.61  | 3,225    |

#### Location

The property is located in the centre of Aldford, just along from the Grosvenor Arms. Easy access to Chester and Wrexham.