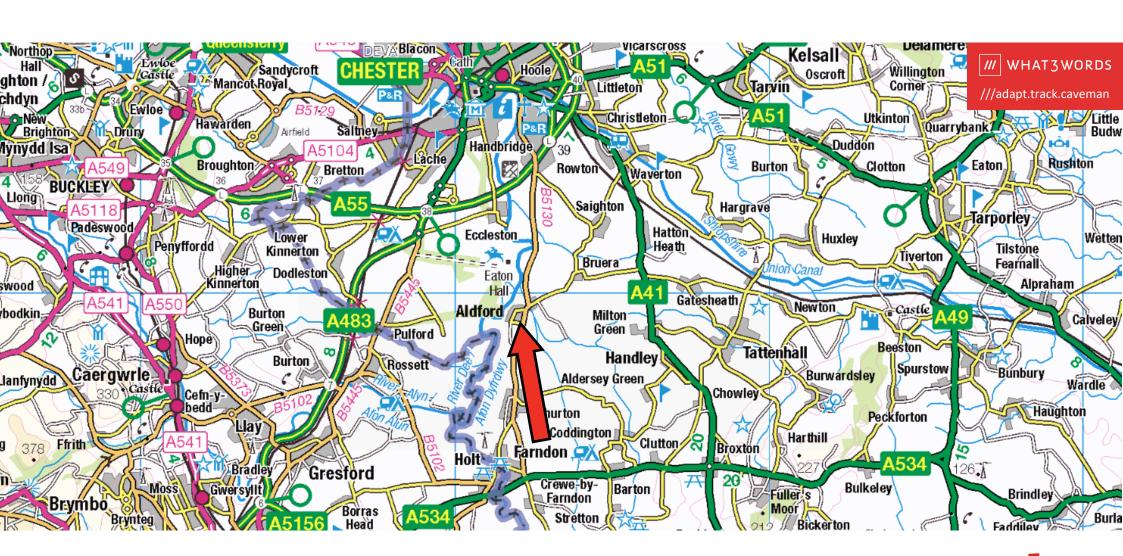

#### Location

The property is located in the centre of Aldford, just along from the Grosvenor Arms. Easy access to Chester and Wrexham.