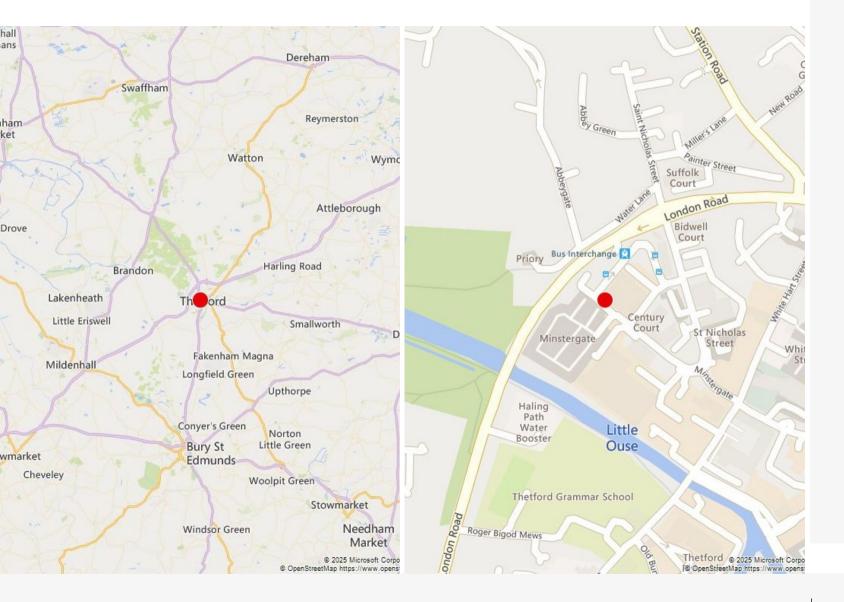

### High Yielding Retail Investment - Thetford, Norfolk

1 The Burrells Minstergate, Thetford, Norfolk, IP24 1BN

#### Description

Retail Investment let to Iceland Foods Limited located on Minstergate, an edge of town centre retail zone adjacent to the bus interchange in Thetford, Norfolk. Neighbouring occupiers include British Heart Foundation and Pound Stretcher. The property is situated within a 0.4 mile walk of Thetford rail station and a 1.2 mile drive to the A11 trunk road.