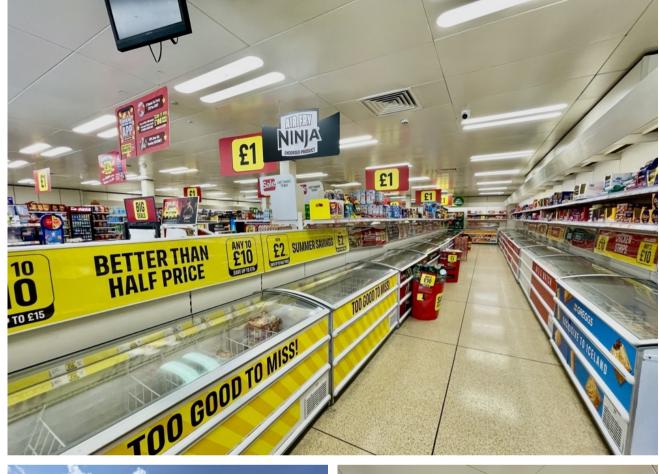

#### Description

Retail Investment let to Iceland Foods Limited located on Minstergate, an edge of town centre retail zone adjacent to the bus interchange in Thetford, Norfolk. Neighbouring occupiers include British Heart Foundation and Pound Stretcher. The property is situated within a 0.4 mile walk of Thetford rail station and a 1.2 mile drive to the A11 trunk road.

The premises is arranged over two floors with the current occupier utilising the ground floor space for predominately retailing with ancillary loading and office areas. The first floor is accessed by stairs and a goods lift and used for dry/cold storage in addition to staff welfare and further office space. The title includes 2 car parking spaces to the rear and the property sits opposite a currently free of charge car park.