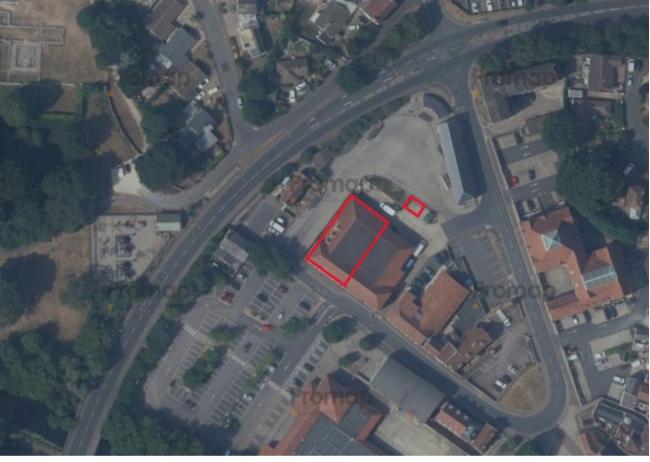

#### Description

Retail Investment let to Iceland Foods Limited located on Minstergate, an edge of town centre retail zone adjacent to the bus interchange in Thetford, Norfolk. Neighbouring occupiers include British Heart Foundation and Pound Stretcher. The property is situated within a 0.4 mile walk of Thetford rail station and a 1.2 mile drive to the A11 trunk road.

The premises is arranged over two floors with the current occupier utilising the ground floor space for predominately retailing with ancillary loading and office areas. The first floor is accessed by stairs and a goods lift and used for dry/cold storage in addition to staff welfare and further office space. The title includes 2 car parking spaces to the rear and the property sits opposite a currently free of charge car park.