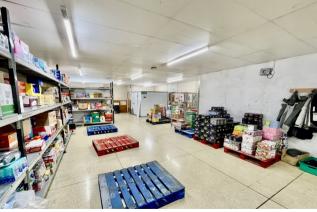

#### Description

Retail Investment let to Iceland Foods Limited located on Minstergate, an edge of town centre retail zone adjacent to the bus interchange in Thetford, Norfolk. Neighbouring occupiers include British Heart Foundation and Pound Stretcher. The property is situated within a 0.4 mile walk of Thetford rail station and a 1.2 mile drive to the A11 trunk road.

The premises is arranged over two floors with the current occupier utilising the ground floor space for predominately retailing with ancillary loading and office areas. The first floor is accessed by stairs and a goods lift and used for dry/cold storage in addition to staff welfare and further office space. The title includes 2 car parking spaces to the rear and the property sits opposite a currently free of charge car park.