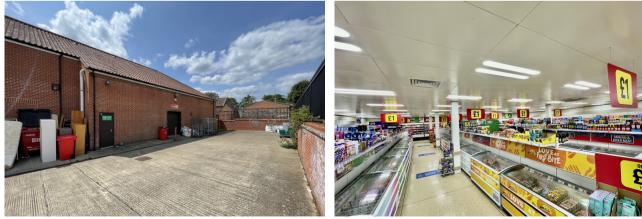

#### Description

Retail Investment let to Iceland Foods Limited located on Minstergate, an edge of town centre retail zone adjacent to the bus interchange in Thetford, Norfolk. Neighbouring occupiers include British Heart Foundation and Pound Stretcher. The property is situated within a 0.4 mile walk of Thetford rail station and a 1.2 mile drive to the A11 trunk road.

The premises is arranged over two floors with the current occupier utilising the ground floor space for predominately retailing with ancillary loading and office areas. The first floor is accessed by stairs and a goods lift and used for dry/cold storage in addition to staff welfare and further office space. The title includes 2 car parking spaces to the rear and the property sits opposite a currently free of charge car park.