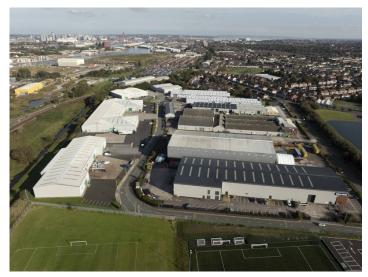

#### Location

Junction One Business Park is situated close to Birkenhead on The Wirral. Birkenhead is the predominant commercial centre on the Wirral peninsula. It is strategically located approximately 6 miles south west of Liverpool, 34 miles west of Manchester, 94 miles north west of Birmingham and 196 miles north west of London.