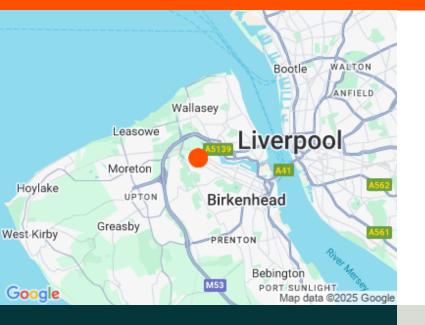

#### Location

Junction One Business Park is situated close to Birkenhead on The Wirral. Birkenhead is the predominant commercial centre on the Wirral peninsula. It is strategically located approximately 6 miles south west of Liverpool, 34 miles west of Manchester, 94 miles north west of Birmingham and 196 miles north west of London.

Road M53:1 mile

Airport

Liverpool John Lennon: 15 miles

Rail

Liverpool Lime Street: 6 miles