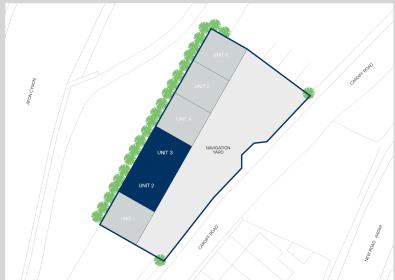

## Accommodation:

| Unit   | Property Type | Size (sq ft) | Availability | Rent     |
|--------|---------------|--------------|--------------|----------|
| Unit 2 | Warehouse     | 929          | Upon request | £695 PCM |
| Unit 3 | Warehouse     | 921          | Upon request | £695 PCM |
| Total  |               | 1,850        |              |          |