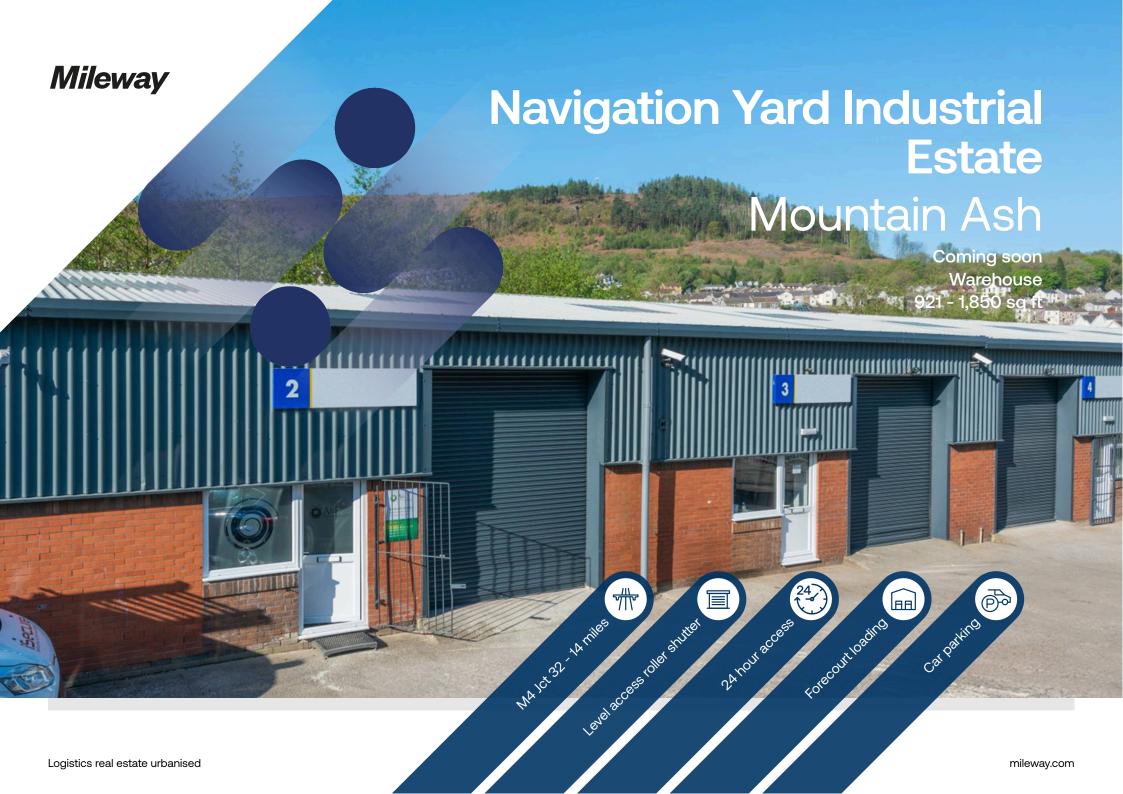

# **Navigation Yard Industrial Estate**

Mountain Ash CF45 4EY

### Description

Navigation Yard Industrial Estate comprises a single terrace of six small light industrial / warehouse units. The units are of steel portal frame construction with pitched and comprise profiled metal roof sheets. Each unit also benefits from a single painted metal roller shutter door to the front elevation. The access road leads into a service yard and parking area at the front of the site. The service yard is finished with tarmac and the entire estate is contained within a palisade fence

#### Location

Navigation Yard Industrial Estate is located within Mountain Ash and is accessed via the A4059 with good links to the A470 and M4. Junction 32 of the M4 is 14 miles north of the estate, with Cardiff City Centre a further 5 miles.