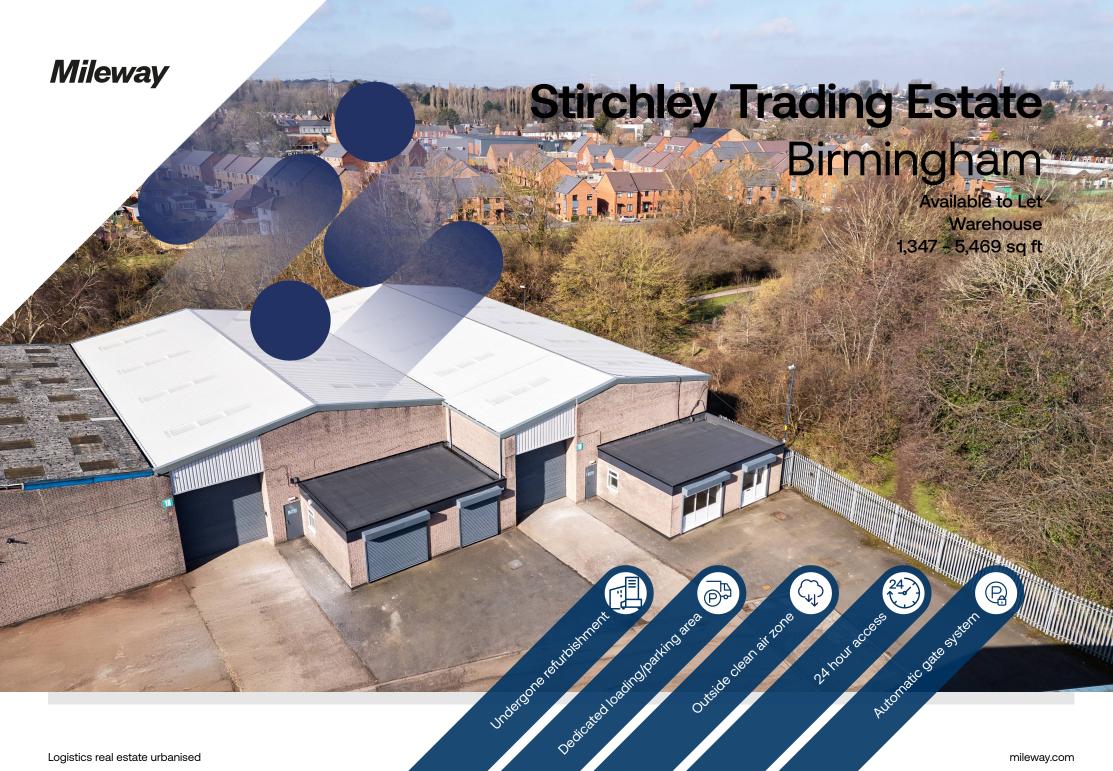

# **Stirchley Trading Estate**

### Description

Recently refurbished, these units provide a bright and functional workspace. Each property features dedicated office accommodation and WC facilities. Access is facilitated via both pedestrian and roller shutter doors, perfect for both office use and deliveries.

#### Location

Stirchley Trading Estate is ideally situated just 4 miles south of Birmingham City Centre, offering excellent connectivity and accessibility. Located close to Stirchley High Street, the estate benefits from a range of local amenities including shops, cafes, and transport links. Its prime location provides easy access to major roads, making it a convenient choice for businesses looking to be close to the heart of the city while enjoying a more strategic, suburban setting.