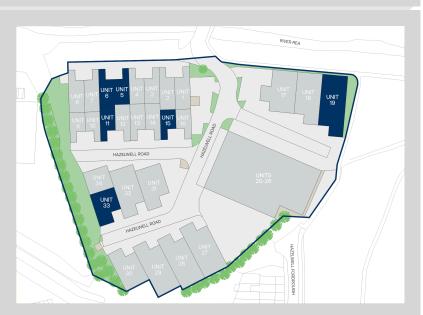

## Accommodation:

| Unit    | Property Type | Size (sq ft) | Availability | Rent       |
|---------|---------------|--------------|--------------|------------|
| Unit 5  | Warehouse     | 1,716        | Immediately  | £1,700 PCM |
| Unit 6  | Warehouse     | 1,715        | Under offer  | £1,700 PCM |
| Unit 11 | Warehouse     | 1,721        | Immediately  | £1,700 PCM |
| Unit 15 | Warehouse     | 1,347        | Immediately  | £1,405 PCM |
| Unit 19 | Warehouse     | 5,469        | Immediately  | £4,500 PCM |
| Unit 33 | Warehouse     | 2,507        | Under offer  | £2,500 PCM |
| Total   |               | 14,475       |              |            |