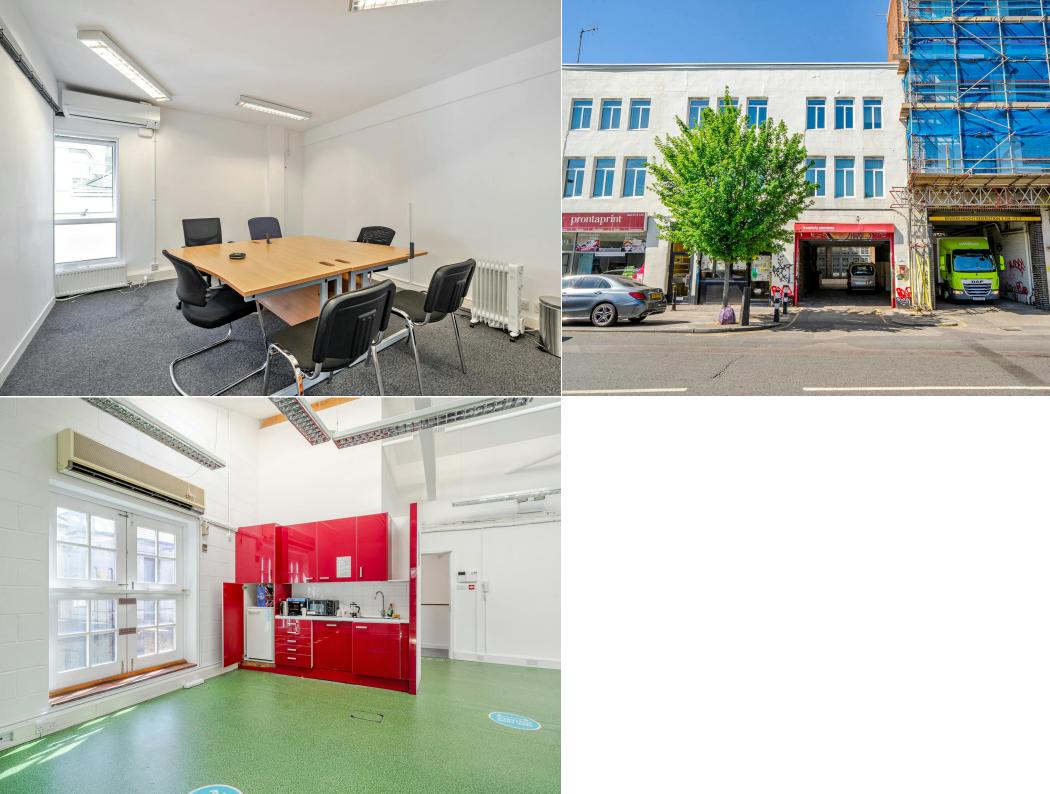

# **DESCRIPTION**

Variety House features a loft style open plan workspace that would be suitable for a wide range of businesses. The property benefits from excellent natural light and boasts 2,700 sqft across the second floor. The space also benefits from 4 private meetings rooms/ offices and can be opened if needed

Amenities include: Kitchen, 2 x WC's, high ceilings, great natural light, aircon open plan, raised floors for tenants desired fit out, security shutters and excellent transport links.

Discounted rent available for charities (subject to terms and conditions).

# **LOCATION**

Variety House is located in the Heart of Camden on Bayham Street a key thoroughfare leading from Camden into the West End & The City. The property is set back from the main road via a private Courtyard with great access for deliveries and loading.