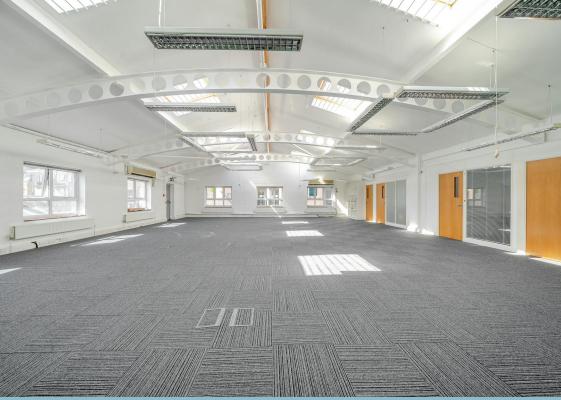

# **DESCRIPTION**

Variety House features a loft style open plan workspace that would be suitable for a wide range of businesses. The property benefits from excellent natural light and boasts 2,700 sqft across the second floor. The space also benefits from 4 private meetings rooms/ offices and can be opened if needed

Amenities include: Kitchen, 2 x WC's, high ceilings, great natural light, aircon open plan, raised floors for tenants desired fit out, security shutters and excellent transport links.

Discounted rent available for charities (subject to terms and conditions).