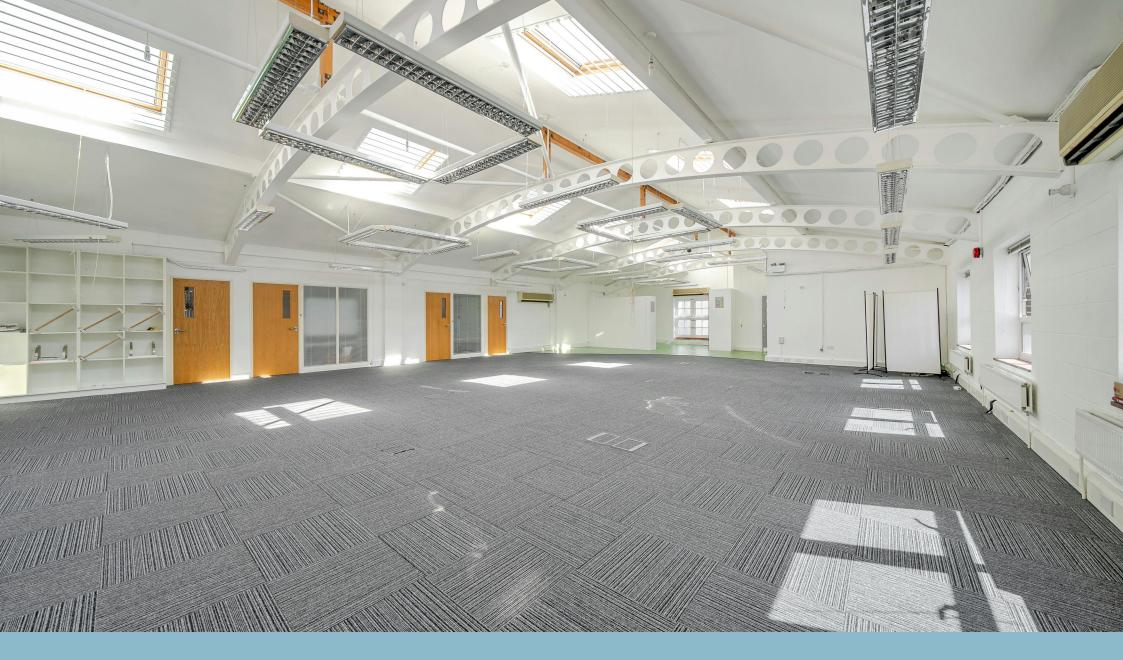

# **DESCRIPTION**

Variety House features a loft style open plan workspace that would be suitable for a wide range of businesses. The property benefits from excellent natural light and boasts 2,700 sqft across the second floor. The space also benefits from 4 private meetings rooms/ offices and can be opened if needed

Amenities include: Kitchen, 2 x WC's, high ceilings, great natural light, aircon open plan, raised floors for tenants desired fit out, security shutters and excellent transport links.

Discounted rent available for charities (subject to terms and conditions).