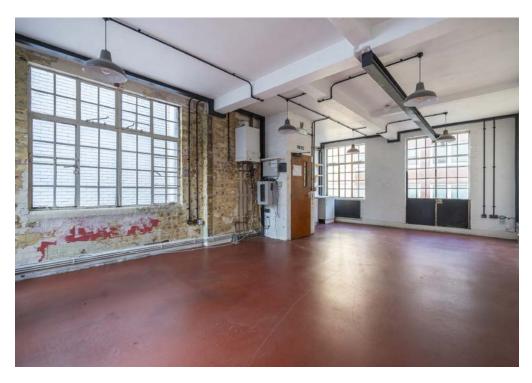

### **ACCOMMODATION**

The first and second floors have been used as offices whilst there was a change of use on the ground floor from offices to offices with associated rehearsal/performance space. Interested parties can make further enquiries with the Local Authority. There is scope to extend the building subject to planning whilst the current approximate floor areas are as follows:

## **FEATURES**

**GROUND FLOOR**FLOOR TO CELING HEIGHT

UPPER FLOOR
FLOOR TO CELING HEIGHT

FULL HEIGHT DOUBLE DOORS DIRECTLY TO GROUND FLOOR

EXPOSED BRICKWORK