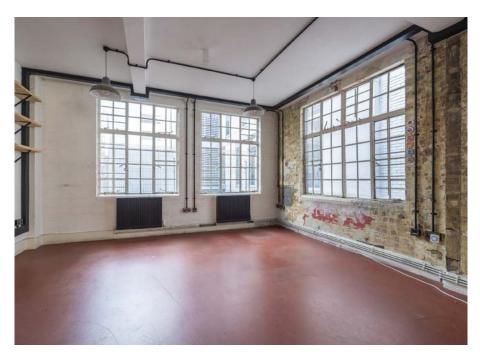

### **ACCOMMODATION**

The first and second floors have been used as offices whilst there was a change of use on the ground floor from offices to offices with associated rehearsal/performance space. Interested parties can make further enquiries with the Local Authority. There is scope to extend the building subject to planning whilst the current approximate floor areas are as follows:

## **FEATURES**

**GROUND FLOOR**FLOOR TO CELING HEIGHT

UPPER FLOOR
FLOOR TO CELING HEIGHT

FULL HEIGHT DOUBLE DOORS DIRECTLY TO GROUND FLOOR

EXPOSED BRICKWORK