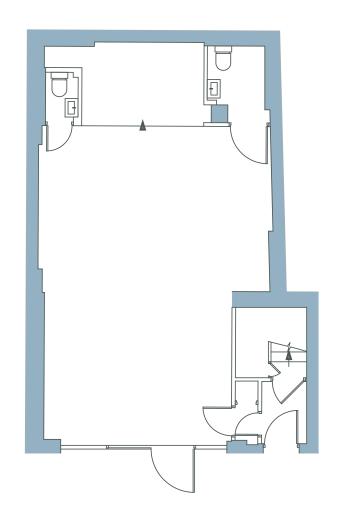

### **ACCOMMODATION**

The first and second floors have been used as offices whilst there was a change of use on the ground floor from offices to offices with associated rehearsal/performance space. Interested parties can make further enquiries with the Local Authority. There is scope to extend the building subject to planning whilst the current approximate floor areas are as follows:

| SECOND FLOOR  | 275 sq ft   | (25 sq m)  |
|---------------|-------------|------------|
| FIRST FLOOR   | 450 sq ft   | (42 sq m)  |
| GROUND FLOOR  | 665 sq ft   | (62 sq m)  |
| TOTAL APPROX. | 1,390 sq ft | (129 sq m) |

# **GROUND FLOOR**