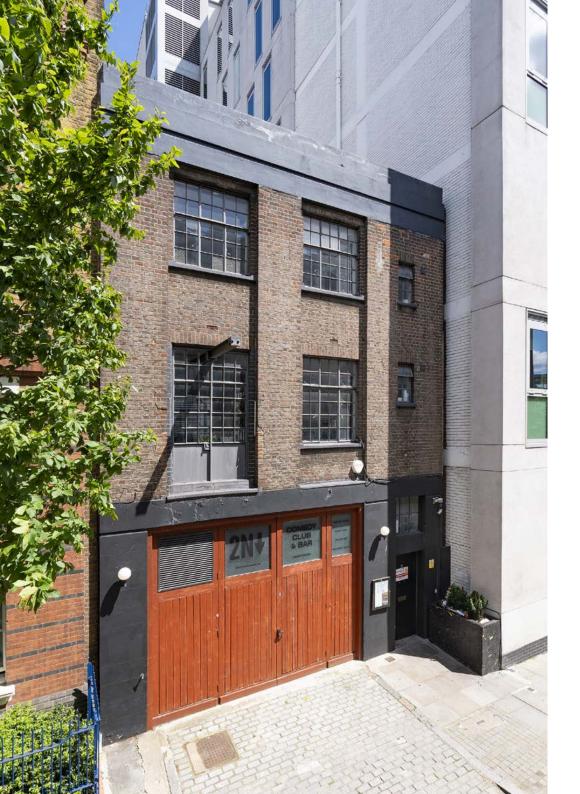

# NORTHDOWN STREET

FOR SALE FREEHOLD

1,390 SQ FT (129 SQ M) APPROX.

A UNIQUE OPPORTUNITY TO PURCHASE A FREEHOLD CHARACTER BUILDING WITHIN CENTRAL KINGS CROSS WITH POTENTIAL TO EXTEND SUBJECT TO PLANNING

This well proportioned character building is planned over ground, first and second floors. There are two points of access to the building, one of which would provide a separate entrance offering direct access to the upper floors.

### **ACCOMMODATION**

The first and second floors have been used as offices whilst there was a change of use on the ground floor from offices to offices with associated rehearsal/performance space. Interested parties can make further enquiries with the Local Authority. There is scope to extend the building subject to planning whilst the current approximate floor areas are as follows:

# **SECOND FLOOR**

NOT TO SCALE

This character building is centrally located within this vibrant area, being in close proximity to Kings Cross and St Pancras Eurostar mainline station and the vast array of restaurants, bars, shops and open leisure space at Coal Drops Yard and Granary Square.