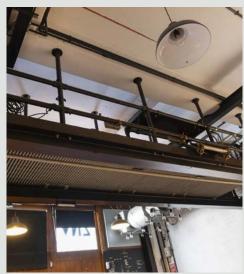

# NORTHDOWN STREET

FOR SALE FREEHOLD

1,390 SQ FT (129 SQ M) APPROX.

A UNIQUE OPPORTUNITY TO PURCHASE A FREEHOLD CHARACTER BUILDING WITHIN CENTRAL KINGS CROSS WITH POTENTIAL TO EXTEND SUBJECT TO PLANNING

This well proportioned character building is planned over ground, first and second floors. There are two points of access to the building, one of which would provide a separate entrance offering direct access to the upper floors.

### **ACCOMMODATION**

The first and second floors have been used as offices whilst there was a change of use on the ground floor from offices to offices with associated rehearsal/performance space. Interested parties can make further enquiries with the Local Authority. There is scope to extend the building subject to planning whilst the current approximate floor areas are as follows: