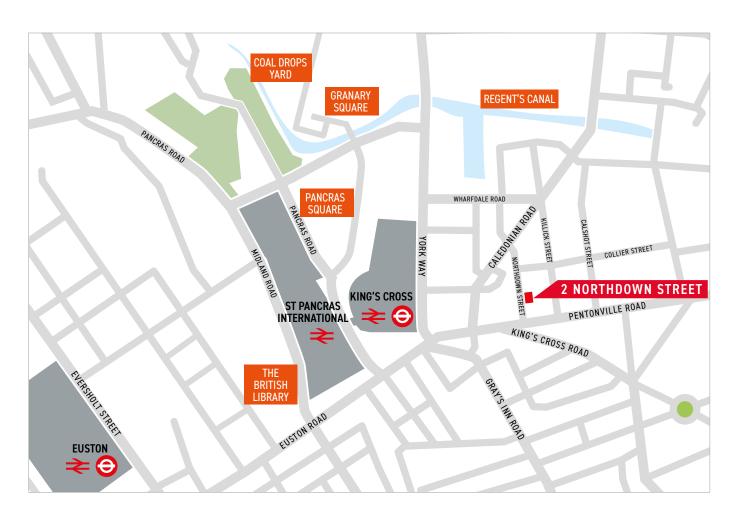

# LOCATION

# **SECOND FLOOR**

NOT TO SCALE

This character building is centrally located within this vibrant area, being in close proximity to Kings Cross and St Pancras Eurostar mainline station and the vast array of restaurants, bars, shops and open leisure space at Coal Drops Yard and Granary Square.

# APPROXIMATE TRAVEL DISTANCES BY TUBE FROM KINGS CROSS

Euston

1 min

Angel

1 mins

Oxford Circus

5 min

Bank

8 mins

**Liverpool Street** 

9 mins

Victoria

9 mins

11 mins

**Paddington** 