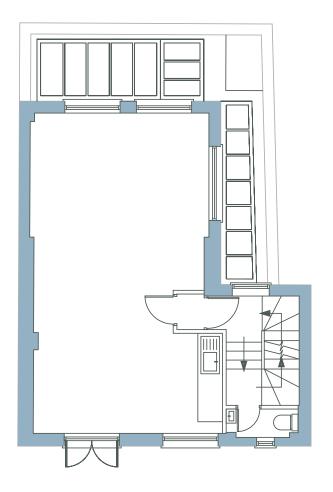

# **GROUND FLOOR**

## FIRST FLOOR

# **SECOND FLOOR**

NOT TO SCALE

This character building is centrally located within this vibrant area, being in close proximity to Kings Cross and St Pancras Eurostar mainline station and the vast array of restaurants, bars, shops and open leisure space at Coal Drops Yard and Granary Square.