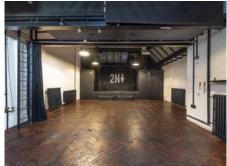

### **ACCOMMODATION**

The first and second floors have been used as offices whilst there was a change of use on the ground floor from offices to offices with associated rehearsal/performance space. Interested parties can make further enquiries with the Local Authority. There is scope to extend the building subject to planning whilst the current approximate floor areas are as follows:

## **FEATURES**

**GROUND FLOOR**FLOOR TO CELING HEIGHT

UPPER FLOOR
FLOOR TO CELING HEIGHT

FULL HEIGHT DOUBLE DOORS DIRECTLY TO GROUND FLOOR

EXPOSED BRICKWORK